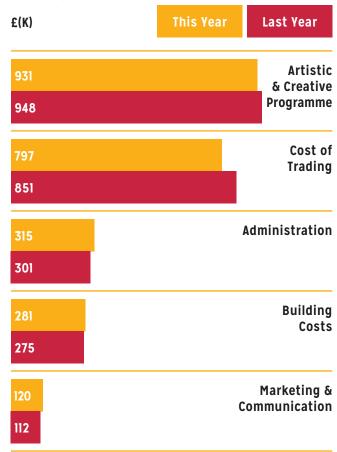

ed, a more detailed breakdown of our activity for the year is contained in our 2017/18 Trustees' Report and Financial Statement available from our website and venues.

For the third year in a row we have made a surplus, which with ever tightening funding is an achievement we should celebrate. Our thanks go out to all our partners, our funders Creative Scotland and Shetland Charitable Trust and the Shetland Arts' staff team who have worked with dedication and enthusiasm.

Our final thanks go to all of you for supporting us - we look forward to continuing to entertain, delight and inspire you in the coming years.

Graeme Howell

Chief Executive

oraine Hall

Lorraine Hall

#### Income

Total

# £2,446K £2,500k



#### **Earned Income Detail**



#### **Expenditure**

Total

£2,444K £2,487k



# **Operating Surplus & Deficit**



## **Key Facts**

|                   | Concerts,<br>Screenings,<br>Exhibition<br>Days | Audience<br>Attendances | Development<br>Sessions | Participations | Instances of<br>Practitioners<br>Supported | Instances<br>of Groups<br>Supported | Instances<br>of Micro<br>Businesses<br>Supported |
|-------------------|------------------------------------------------|-------------------------|-------------------------|----------------|--------------------------------------------|-------------------------------------|--------------------------------------------------|
| Bonhoga           | 1,077                                          | 59,010                  | 16                      | 1,266          | 859                                        | 1