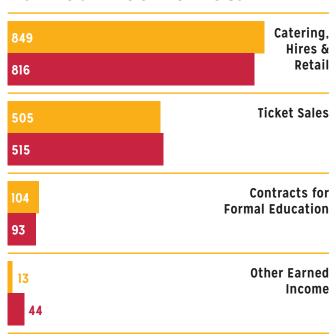

of all that we have achieved; if you're interested, a more detailed breakdown of our activity for the year is contained in our 2017/18 Trustees' Report and Financial Statement available from our website and venues.

For the third year in a row we have made a surplus, which with ever tightening funding is an achievement we should celebrate. Our thanks go out to all our partners, our funders Creative Scotland and Shetland Charitable Trust and the Shetland Arts' staff team who have worked with dedication and enthusiasm.

Our final thanks go to all of you for supporting us - we look forward to continuing to entertain, delight and inspire you in the coming years.

Graeme Howell

Chief Executive

oraine Hall

Lorraine Hall

#### Income

Total

# £2,446K £2,500k



#### **Earned Income Detail**



#### **Expenditure**

Total

£2,444K £2,487k



# **Operating Surplus & Deficit**



## **Key Facts**

|                   | Concerts,<br>Screenings,<br>Exhibition<br>Days | Audience<br>Attendances | Development<br>Sessions | Participations | Instances of<br>Practitioners<br>Supported | Instances<br>of Groups<br>Supported | Instances<br>of Micro<br>Businesses<br>Supported |
|-------------------|------------------------------------------------|-------------------------|-------------------------|----------------|--------------------------------------------|-------------------------------------|--------------------------------------------------|
| Bonhoga           | 1,077                                          | 59,010                  | 16                      | 1,266          | 859