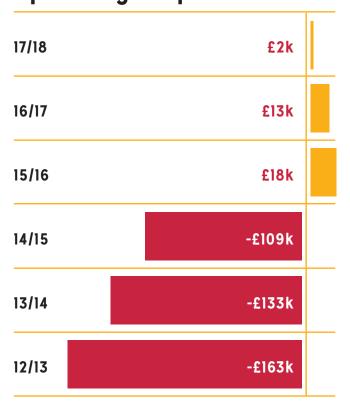

For the third year in a row we have made a surplus, which with ever tightening funding is an achievement we should celebrate. Our thanks go out to all our partners, our funders Creative Scotland and Shetland Charitable Trust and the Shetland Arts' staff team who have worked with dedication and enthusiasm.

# **Operating Surplus & Deficit**